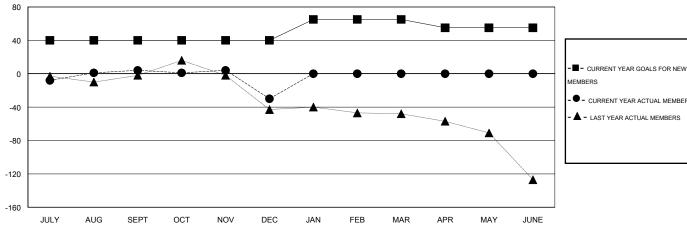

## GOALS AND ACTUAL MEMBERS CUMULATIVE

| MEMBERS                           |  |
|-----------------------------------|--|
| - ● - CURRENT YEAR ACTUAL MEMBERS |  |
| - ▲ - LAST YEAR ACTUAL MEMBERS    |  |
|                                   |  |
|                                   |  |